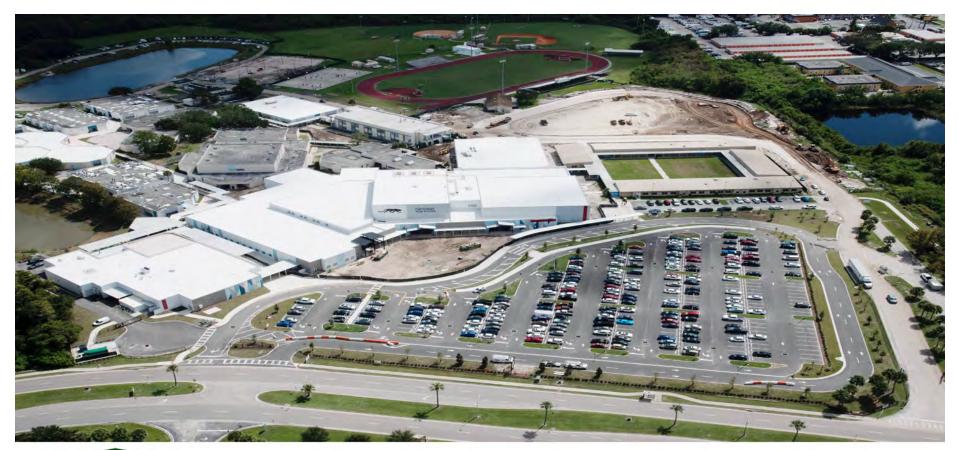

2024             |
| Secured Lobby (9 Locations)            | \$1,499,906               | 11/05/2023             |
|                                        |                           |                        |
| *Misc. Projects                        | \$ 6,047,058              |                        |
| TOTAL                                  | \$ 408,411,667            |                        |
| IOIAL                                  | φ <del>400,4</del> 11,007 |                        |

#### **Map - Project Locations**



Reedy Creek ES

Transportation East

onsequential, or other damages, including, without limitation, loss of profit, arising our

### **Celebration High School**

**Building Automation VAV Replacement** 



# **Gateway High School**

**Comprehensive Renovation** 







# **Gateway High School**

**Comprehensive Renovation** 



# **Gateway High School**

**Comprehensive Renovation** 



### **K8 – BB (Knightsbridge)**







### K8 – BB (Knightsbridge)



# K8 – CC (Sunbridge)

**New Construction** 





Image # 85 Date 10.10.2023

# K8 – CC (Sunbridge)





### **NeoCity Academy Phase 2**





# **NeoCity Academy Phase 2**





# Poinciana High School

**Modify Drop Off Area** 



# **Central Avenue Elementary**

**Secured Lobbies** 



#### **Hickory Tree Elementary**

**Secured Lobbies** 



### St. Cloud High School

**Classroom Building Addition** 





### St. Cloud High School

**Classroom Building Addition** 



### St. Cloud High School

**Synthetic Turf Stadium Field** 



# Every Child, Every Chance, Every Day!



# Superintendent's Comm