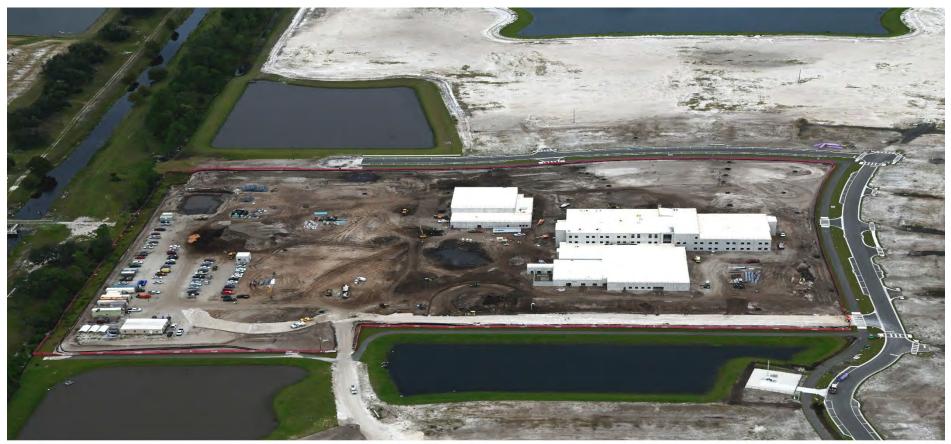

| \$ 6,047,058              |                        |
| TOTAL                                  | \$ 408,411,667            |                        |
| IOIAL                                  | φ <del>400,4</del> 11,007 |                        |

#### **Map - Project Locations**



Reedy Creek ES

Transportation East

onsequential, or other damages, including, without limitation, loss of profit, arising our

### **Celebration High School**

**Building Automation VAV Replacement** 



# **Gateway High School**

**Comprehensive Renovation** 







# **Gateway High School**

**Comprehensive Renovation** 



# **Gateway High School**

**Comprehensive Renovation** 



### **K8 – BB (Knightsbridge)**







### K8 – BB (Knightsbridge)



# K8 – CC (Sunbridge)

**New Construction** 





Image # 85 Date 10.10.2023

# K8 – CC (Sunbridge)





### **NeoCity Academy Phase 2**





# **NeoCity Academy Phase 2**





# Poinciana High School

**Modify Drop Off Area** 



# **Central Avenue Elementary**

**Secured Lobbies** 



#### **Hickory Tree Elementary**

**Secured Lobbies** 



### St. Cloud High School

**Classroom Building Addition** 





### St. Cloud High School

**Classroom Building Addition** 



### St. Cloud High School

**Synthetic Turf Stadium Field** 



# Every Child, Every Chance, Every Day!



# Superintendent's Comments and Discussion