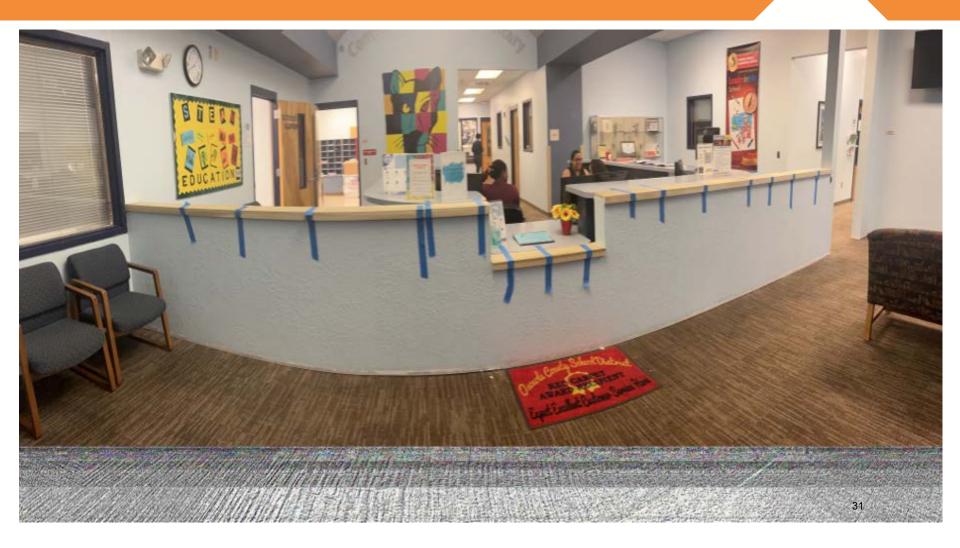

|

#### **Map - Project Locations**



Reedy Creek ES

Transportation East

onsequential, or other damages, including, without limitation, loss of profit, arising our

### **Celebration High School**

**Building Automation VAV Replacement** 



# **Gateway High School**

**Comprehensive Renovation** 







# **Gateway High School**

**Comprehensive Renovation** 



# **Gateway High School**

**Comprehensive Renovation** 



### **K8 – BB (Knightsbridge)**







### K8 – BB (Knightsbridge)



# K8 – CC (Sunbridge)

**New Construction** 





Image # 85 Date 10.10.2023

# K8 – CC (Sunbridge)





### **NeoCity Academy Phase 2**





# **NeoCity Academy Phase 2**





# Poinciana High School

**Modify Drop Off Area** 



# **Central Avenue Elementary**

**Secured Lobbies** 



#### **Hickory Tree Elementary**

**Secured Lobbies** 



### St. Cloud High School

**Classroom Building Addition** 





### St. Cloud High School

**Classroom Building Addition** 



### St. Cloud High School

**Synthetic Turf Stadium Field** 



# Every Child, Every Chance, Every Day!



# Superintendent's Comments and Discussion